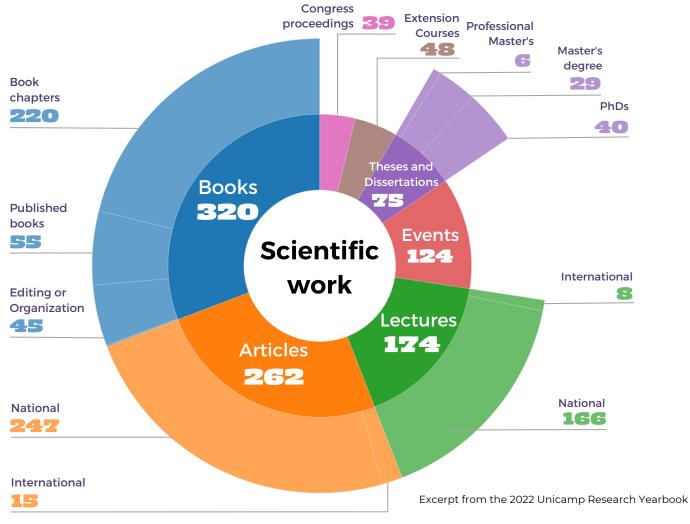

### **3** Graduate courses

Academic Master in Education

Master's degree in School Education

Academic PhD in Education

Postdoctoral
Program
through
Unicamp